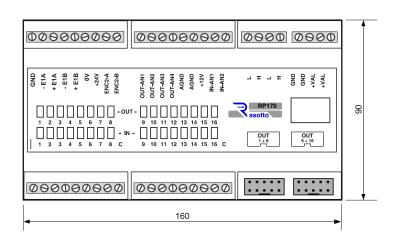

ts       | N. 16 isolated 24Vdc                      |
| Analog inputs        | N.2 from rotary or linear actuators       |
| Digital outputs      | N. 16 buffered 24Vdc                      |
| Analog outputs       | N. 4 with +/- 10Vdc                       |
| Wiring               | RS485 serial + CAN-BUS                    |
| Memory               | Eeprom                                    |
| Operation conditions | 0 +55°C / 2090% R.U. without condensation |
| Mounting             | DIN rail according to EN 50022            |
| Container size       | 9 modules H 53mm                          |
| Protection degree    | IP20                                      |
|                      |                                           |

## **Electrical connections**



## **Dimensions**











## DSSTech Srl

Sede legale: via dell'Artigianato 3 - 36034 - Malo (VI) - Italy Tel. +390445637541

E-mail: info@dsstech.it

WEB site: www.dsstechautomation.com P.I., C.F., N. Reg. Imprese IT04118980244 Capitale sociale: 10.000,00 Euro i.v.