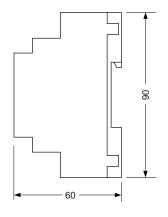

## **Dimensions**

## **Technical features**

| Power supply         | 24Vdc +/- 10%                             |
|----------------------|-------------------------------------------|
| Absorption           | Max 200mA nominal                         |
| Digital inputs       | N. 16 isolated 24Vdc                      |
| Analog inputs        | N.2 from rotary or linear actuators       |
| Digital outputs      | N. 16 buffered 24Vdc                      |
| Analog outputs       | N. 4 with +/- 10Vdc                       |
| Wiring               | RS485 serial + CAN-BUS                    |
| Memory               | Eeprom                                    |
| Operation conditions | 0 +55°C / 2090% R.U. without condensation |
| Mounting             | DIN rail according to EN 50022            |
| Container size       | 9 modules H 53mm                          |
| Protection degree    | IP20                                      |
|                      |                                           |