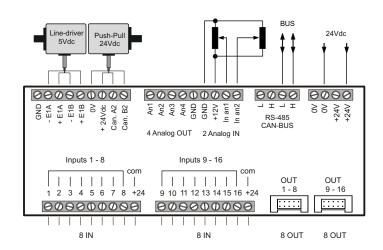

|
| Digital inputs       | N. 16 isolated 24Vdc                      |
| Analog inputs        | N.2 from rotary or linear actuators       |
| Digital outputs      | N. 16 buffered 24Vdc                      |
| Analog outputs       | N. 4 with +/- 10Vdc                       |
| Wiring               | RS485 serial + CAN-BUS                    |
| Memory               | Eeprom                                    |
| Operation conditions | 0 +55°C / 2090% R.U. without condensation |
| Mounting             | DIN rail according to EN 50022            |
| Container size       | 9 modules H 53mm                          |
| Protection degree    | IP20                                      |
|                      |                                           |

## **Electrical connections**



## **Dimensions**











## DSSTech Srl

Sede legale: via dell'Artigianato 3 - 36034 - Malo (VI) - Italy Tel. +390445637541

E-mail: info@dsstech.it

WEB site: www.dsstechautomation.com P.I., C.F., N. Reg. Imprese IT04118980244 Capitale sociale: 10.000,00 Euro i.v.