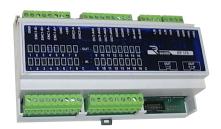

Multifunction PLC

Compact PLC module with high technical performance.

It has processing power, control speed, 16 digital inputs, 20 analog-digital outputs, 2 encoder position controls, 2 0-10V analog inputs, 4 +/-10Vdc analog outputs, 2 RS485 and Can-BUS serial ports, date clock with lithium battery, operation diagnostics using front LED, connection sockets for the operator panels.

## **Technical features**

| Power supply         | 24Vdc +/- 10%                             |
|----------------------|-------------------------------------------|
| Absorption           | Max 200mA nominal                         |
| Digital inputs       | N. 16 isolated 24Vdc                      |
| Analog inputs        | N.2 from rotary or linear actuators       |
| Digital outputs      | N. 16 buffered 24Vdc                      |
| Analog outputs       | N. 4 with +/- 10Vdc                       |
| Wiring               | RS485 serial + CAN-BUS                    |
| Memory               | Eeprom                                    |
| Operation conditions | 0 +55°C / 2090% R.U. without condensation |
| Mounting             | DIN rail according to EN 50022            |
| Container size       | 9 modules H 53mm                          |
| Protection degree    | IP20                                      |
|                      |                                           |